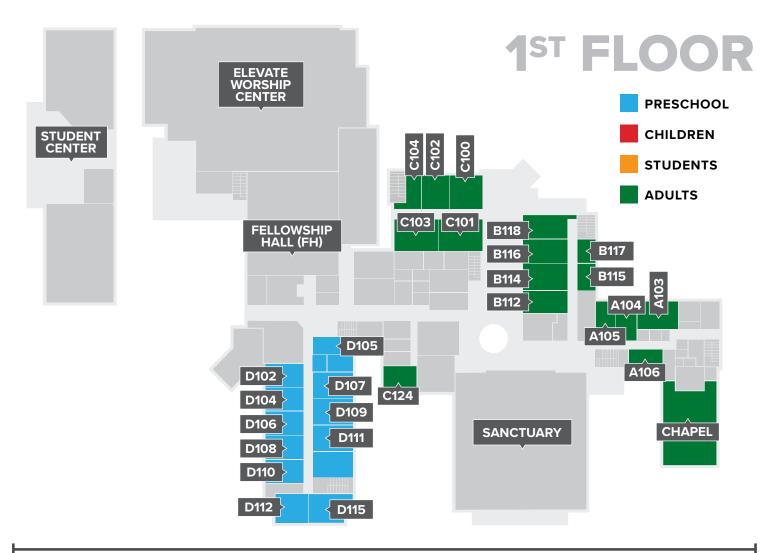

For access, please visit fhbc.org/SundaySchool.

| ADULT CLASSES   9:30AM                                    |           |          |         |        |
|-----------------------------------------------------------|-----------|----------|---------|--------|
| CLASS/TEACHER                                             | AGE RANGE | AVG. AGE | GROUP   | ROOM   |
| YOUNG ADULTS                                              |           |          |         |        |
| College Aged (Andi Hauk, Matt Longworth)                  | 18 – 22   | 20       | Coed    | C102   |
| Young Single Professionals (Jonathan Howe)                | 20s – 30s | 26       | Coed    | C100   |
| Young Marrieds 1 (Gary & Brenda Hauk, Ryan & Julie Jones) | 20s – 30s | 27       | Coed    | C103   |
| Young Marrieds 2 (Emmitt & Heidi Beall)                   | 20s – 30s | 29       | Coed    | C101   |
| MEDIAN ADULTS                                             |           |          |         |        |
| Rob Pautienus, Russell Tyree, Tommy White                 | 30s       | 37       | Coed    | C202   |
| Hagan Stone                                               | 30s – 40s | 40       | Coed    | C203   |
| Richard Girdler                                           | 30s – 40s | 44       | Coed    | C205   |
| Stacy Hostetler                                           | 30s – 55  | 48       | Women   | C207   |
| LaVerne Baugher                                           | 40s – 60s | 50       | Men     | B112   |
| Building Faith & Family (Rob Ivy)                         | 40s – 50s | 51       | Coed    | A202   |
| Ted Murphy, William Summey                                | 40s – 60s | 55       | Coed    | B217   |
| Hugh & Jamie Inman *                                      | 50s – 60s | 57       | Singles | B212   |
| Tony Blankenship                                          | 50s – 60s | 56       | Coed    | A204   |
| Chris Brown, Ralph Hildabrand*                            | 50s – 60s | 56       | Coed    | A201   |
| Peter Toth*                                               | 50s – 70s | 59       | Coed    | C124   |
| Grace Place (Tommy & Melissa Wooten) *                    | 40s – 70s | 63       | Coed    | Chapel |
| Dear Daughters (Nancy Dunn)                               | 50s – 70s | 65       | Women   | A203   |
| Journey (Jeff Vann) *                                     | 50s – 60s | 65       | Coed    | A105   |
| Discovery (Bonnie Davis & Linda Hoss) *                   | 50s – 70s | 65       | Women   | B210   |
|                                                           |           |          |         |        |

<sup>\*</sup> Denotes hybrid class (meeting on campus & online) For access, please visit fhbc.org/SundaySchool.

| ADULT CLASSES   9:30AM (CONT.)                          |           |          |       |           |
|---------------------------------------------------------|-----------|----------|-------|-----------|
| CLASS/TEACHER                                           | AGE RANGE | AVG. AGE | GROUP | ROOM      |
| SENIOR ADULTS                                           |           |          |       |           |
| Kenny Beam, Hugh Black, Jim Goodloe, Joe Hutts *        | 60+       | 67       | Coed  | B214      |
| Ken Harms, Mark Neal, Jim Woodbury                      | 60+       | 67       | Coed  | B211      |
| The Circle (Morlee Maynard, Steve & Carol Smith)*       | 60+       | 68       | Coed  | B114      |
| Larry Thrailkill*                                       | 60+       | 73       | Coed  | Sanctuary |
| Seekers (J. Tillman, T. Gleason, B. Sumners)            | 60+       | 76       | Coed  | B116      |
| Pat Toth                                                | 60+       | 75       | Women | A106      |
| Christ Alone (Paul White) *                             | 60+       | 77       | Coed  | A103      |
| Coles Memorial (Richard Penney) *                       | 60+       | 76       | Coed  | A200      |
| Good News (Ron Songstad)                                | 70+       | 82       | Coed  | B117      |
| Brotherhood (B. Clouse, B. Haynes, H. Miles, M. Sudeen) | 70+       | 78       | Men   | B118      |
| Ruth Class (Charlotte Young) *                          | 70+       | 84       | Women | A104      |
| Nancy Turner                                            | 70+       | 84       | Women | B115      |