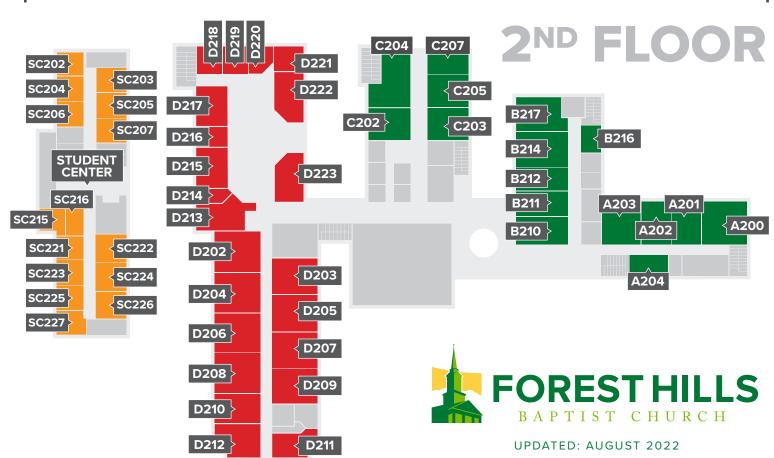

| PRESCHO    | OOL CLASSES   8:15            | AM   |
|------------|-------------------------------|------|
| CLASS      | AGE                           | ROOM |
| Turtles    | Infants / Crawlers            | D107 |
| Zebras     | 1 & 2 Year Olds               | D102 |
| Tigers     | 3 & 4 Year Olds               | D111 |
| Cheetahs   | Pre-K                         | D112 |
| PRESCHO    | OOL CLASSES   9:30            | АМ   |
| Turtles    | Infants / Crawlers            | D107 |
| Zebras     | Walkers – 1 Year Olds         | D102 |
| Crocodiles | 2 Year Olds                   | D108 |
| Lions      | Younger 3 Year Olds           | D109 |
| Tigers     | Older 3 & Younger 4 Year Olds | D111 |
| Cheetahs   | Older 4 Year Olds & Pre-K     | D112 |
| PRESCHO    | OOL CLASSES   11AM            |      |
| Turtles    | Infants / Crawlers            | D107 |
| Zebras     | 1 & 2 Year Olds               | D102 |
| Tigers     | 3 & 4 Year Olds               | D111 |
| Cheetahs   | Pre-K                         | D112 |

| 70+                                                                                                                                 | 84                                                 | Women                       | B115                                      |
|-------------------------------------------------------------------------------------------------------------------------------------|----------------------------------------------------|-----------------------------|-------------------------------------------|
| CHILD                                                                                                                               | REN'S C                                            | LASSES                      | 9:30AM                                    |
| CLASS                                                                                                                               |                                                    |                             | ROOM                                      |
| Kindergarte                                                                                                                         | en                                                 |                             | D212                                      |
| 1 <sup>st</sup> Grade                                                                                                               |                                                    |                             | D209                                      |
| 2 <sup>nd</sup> Grade                                                                                                               |                                                    |                             | D208                                      |
| 3 <sup>rd</sup> Grade                                                                                                               |                                                    |                             | D205                                      |
| 4 <sup>th</sup> /5 <sup>th</sup> Grad                                                                                               | de Boys                                            |                             | D217                                      |
| 4 <sup>th</sup> /5 <sup>th</sup> Grad                                                                                               | de Girls                                           |                             | D215                                      |
| STUDI                                                                                                                               | ENT CLA                                            | SSES   9:                   | 30ам                                      |
| CLASS All n                                                                                                                         | middle and high schoo                              | l classes are in the Studer | nt Center. ROOM                           |
| 6 <sup>th</sup> Grade G                                                                                                             | Buys                                               |                             | SC202                                     |
|                                                                                                                                     |                                                    |                             |                                           |
| 6 <sup>th</sup> /7 <sup>th</sup> Grad                                                                                               | de Girls                                           |                             | SC206                                     |
| 6 <sup>th</sup> / 7 <sup>th</sup> Grade G                                                                                           |                                                    |                             | SC206<br>SC204                            |
|                                                                                                                                     | Buys                                               |                             |                                           |
| 7 <sup>th</sup> Grade G                                                                                                             | Guys                                               |                             | SC204                                     |
| 7 <sup>th</sup> Grade G                                                                                                             | Guys<br>Guys<br>Girls                              |                             | SC204<br>SC203                            |
| 7 <sup>th</sup> Grade G<br>8 <sup>th</sup> Grade G<br>8 <sup>th</sup> Grade G                                                       | Guys<br>Guys<br>Girls<br>Guys                      |                             | SC204<br>SC203<br>SC205                   |
| 7 <sup>th</sup> Grade G<br>8 <sup>th</sup> Grade G<br>8 <sup>th</sup> Grade G                                                       | Guys<br>Guys<br>Girls<br>Guys                      |                             | SC204<br>SC203<br>SC205<br>SC225          |
| 7 <sup>th</sup> Grade G<br>8 <sup>th</sup> Grade G<br>8 <sup>th</sup> Grade G<br>9 <sup>th</sup> Grade G                            | Guys<br>Guys<br>Girls<br>Guys<br>Guys              |                             | SC204<br>SC203<br>SC205<br>SC225<br>SC224 |
| 7 <sup>th</sup> Grade G<br>8 <sup>th</sup> Grade G<br>8 <sup>th</sup> Grade G<br>9 <sup>th</sup> Grade G<br>9 <sup>th</sup> Grade G | Guys Guys Girls Guys Girls Guys Guys ade Girls     |                             | SC204 SC203 SC205 SC225 SC224 SC223       |
| 7th Grade G 8th Grade G 8th Grade G 9th Grade G 9th Grade G 10th Grade G                                                            | Guys Guys Girls Guys Girls Guys ade Girls ade Guys |                             | SC204 SC203 SC205 SC225 SC224 SC223 SC222 |