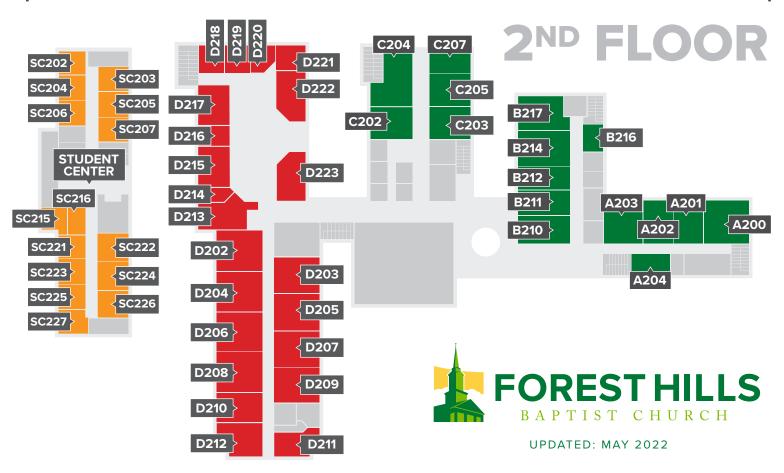

# Online Adult Sunday School Class Options Available!

For access, please visit fhbc.org/SundaySchool.

| ADULT CLASSES   9:30AM                                      |           |          |         |        |
|-------------------------------------------------------------|-----------|----------|---------|--------|
| CLASS/TEACHER                                               | AGE RANGE | AVG. AGE | GROUP   | ROOM   |
| YOUNG ADULTS                                                |           |          |         |        |
| College Aged (Andi Hauk, Matt Longworth)                    | 18 – 22   | 20       | Coed    | C102   |
| Young Single Professionals (Jonathan Howe)                  | 20s – 30s | 26       | Coed    | C100   |
| Young Marrieds 1 (Gary & Brenda Hauk, Ryan & Julie Jones)   | 20s – 30s | 26       | Coed    | C103   |
| Young Marrieds 2 (Emmitt & Heidi Beall)                     | 20s – 30s | 30       | Coed    | C101   |
| MEDIAN ADULTS                                               |           |          |         |        |
| Rob Pautienus, Russell Tyree, Tommy White                   | 30s       | 36       | Coed    | C202   |
| Hagan Stone *                                               | 30s – 40s | 40       | Coed    | C203   |
| Women 30-55                                                 | 30s – 55  | 41       | Women   | C204   |
| Richard Girdler                                             | 30s – 40s | 42       | Coed    | C205   |
| LaVerne Baugher                                             | 35 – 60   | 50       | Men     | B216   |
| Building Faith & Family (Bob Horton, Rob Ivy, Jeremy Smith) | 40s – 50s | 48       | Coed    | A202   |
| Ted Murphy, William Summey                                  | 40s – 60s | 52       | Coed    | B217   |
| Hugh & Jamie Inman *                                        | 50s       | 56       | Singles | B212   |
| Tony Blankenship                                            | 50s – 60s | 56       | Coed    | C207   |
| Chris Brown, Ralph Hildabrand *                             | 50s – 60s | 56       | Coed    | A201   |
| Ed Yarbrough*                                               | 40s – 70s | 57       | Coed    | C124   |
| Grace Place (Tommy & Melissa Wooten) *                      | 40s – 70s | 62       | Coed    | Chapel |
| Dear Daughters (Nancy Dunn)                                 | 50s – 70s | 63       | Women   | A203   |
| Journey (Jeff Vann) *                                       | 50s – 60s | 65       | Coed    | A204   |
| Kenny Beam, Hugh Black, Jim Goodloe, Joe Hutts *            | 50s – 70s | 65       | Coed    | B214   |
| Ken Harms, Mark Neal, Jim Woodbury *                        | 50s – 70s | 67       | Coed    | B211   |
| The Circle (Morlee Maynard, Steve & Carol Smith)*           | 50s – 70s | 67       | Coed    | B114   |
| Discover (Linda Hoss & Bonnie Davis) *                      | 50s – 70s | 68       | Women   | B210   |
|                                                             |           |          |         |        |

\* Denotes hybrid class (meeting on campus & online) For access, please visit fhbc.org/SundaySchool.

# ADULT CLASSES | 9:30AM (CONT.)

| CLASS/TEACHER                                           | AGE RANGE | AVG. AGE | GROUP | ROOM      |
|---------------------------------------------------------|-----------|----------|-------|-----------|
| SENIOR ADULTS                                           |           |          |       |           |
| Larry Thrailkill *                                      | 60+       | 73       | Coed  | Sanctuary |
| Seekers (J. Tillman, T. Gleason, B. Sumners)*           | 60+       | 74       | Coed  | B116      |
| Pat Toth                                                | 60+       | 74       | Women | A106      |
| Christ Alone (Paul White) *                             | 60+       | 75       | Coed  | A103      |
| Coles Memorial (Richard Penney) *                       | 60+       | 76       | Coed  | A200      |
| Good News (Ron Songstad)                                | 70+       | 83       | Coed  | B112      |
| Brotherhood (B. Clouse, B. Haynes, H. Miles, M. Sudeen) | 70+       | 78       | Men   | B118      |
| Ruth Class (Charlotte Young) *                          | 70+       | 84       | Women | A104      |
| Nancy Turner                                            | 70+       | 84       | Women | A105      |

### CHILDREN'S CLASSES | 9:30AM

| CLASS                                        | ROOM |
|----------------------------------------------|------|
| Kindergarten                                 | D212 |
| 1 <sup>st</sup> Grade                        | D209 |
| 2 <sup>nd</sup> Grade                        | D208 |
| 3 <sup>rd</sup> Grade                        | D205 |
| 4 <sup>th</sup> /5 <sup>th</sup> Grade Boys  | D217 |
| 4 <sup>th</sup> /5 <sup>th</sup> Grade Girls | D215 |

### STUDENT CLASSES | 9:30AM

All middle and high school classes are in the Student Center.

| CLASS                                          | ROOM  |
|------------------------------------------------|-------|
| 6 <sup>th</sup> Grade Guys                     | SC202 |
| 6 <sup>th</sup> /7 <sup>th</sup> Grade Girls   | SC206 |
| 7 <sup>th</sup> Grade Guys                     | SC204 |
| 8 <sup>th</sup> Grade Girls                    | SC205 |
| 8 <sup>th</sup> Grade Guys                     | SC203 |
| 9 <sup>th</sup> /10 <sup>th</sup> Grade Girls  | SC224 |
| 9 <sup>th</sup> Grade Guys                     | SC225 |
| 10 <sup>th</sup> Grade Guys                    | SC223 |
| 11 <sup>th</sup> Grade Girls                   | SC222 |
| 11 <sup>th</sup> / 12 <sup>th</sup> Grade Guys | SC221 |
| 12 <sup>th</sup> Grade Girls                   | SC215 |