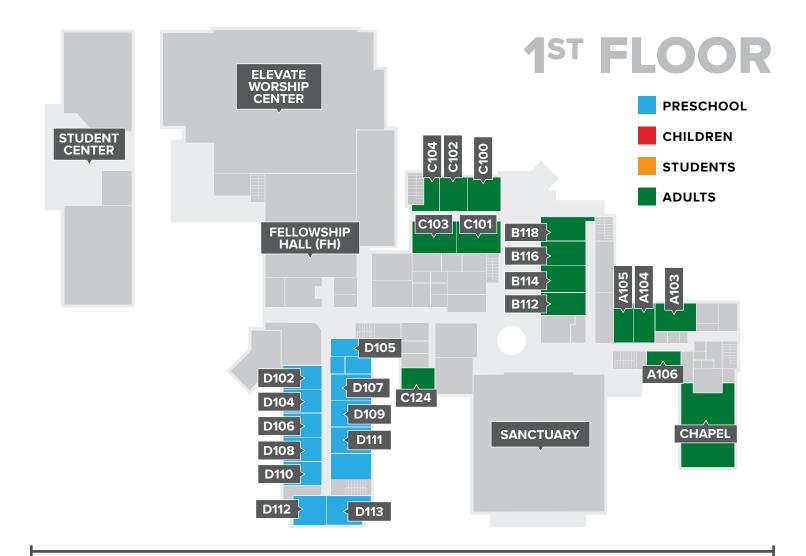

# Online Adult Sunday School Class Options Available!

For access, please visit fhbc.org/SundaySchool.

| ADULT CLASSES   9:30AM                                      |           |          |         |        |
|-------------------------------------------------------------|-----------|----------|---------|--------|
| CLASS/TEACHER                                               | AGE RANGE | AVG. AGE | GROUP   | ROOM   |
| YOUNG ADULTS                                                |           |          |         |        |
| College Aged (Andi Hauk, Matt Longworth)                    | 18 – 22   | 20       | Coed    | C102   |
| Young Single Professionals (Jonathan Howe)                  | 20s – 30s | 26       | Coed    | C100   |
| Young Marrieds 1 (Gary & Brenda Hauk, Ryan & Julie Jones)   | 20s – 30s | 26       | Coed    | C103   |
| Young Marrieds 2 (Emmitt & Heidi Beall)                     | 20s – 30s | 30       | Coed    | C101   |
| MEDIAN ADULTS                                               |           |          |         |        |
| Rob Pautienus, Russell Tyree, Tommy White                   | 30s       | 36       | Coed    | C202   |
| Hagan Stone *                                               | 30s – 40s | 40       | Coed    | C203   |
| Women 30-55                                                 | 30s – 55  | 41       | Women   | C204   |
| Richard Girdler                                             | 30s – 40s | 42       | Coed    | C205   |
| LaVerne Baugher                                             | 35 – 60   | 50       | Men     | B216   |
| Building Faith & Family (Bob Horton, Rob Ivy, Jeremy Smith) | 40s – 50s | 48       | Coed    | A202   |
| Ted Murphy, William Summey                                  | 40s – 60s | 52       | Coed    | B217   |
| Hugh & Jamie Inman *                                        | 50s       | 56       | Singles | B212   |
| Tony Blankenship                                            | 50s – 60s | 56       | Coed    | C207   |
| Chris Brown, Ralph Hildabrand *                             | 50s – 60s | 56       | Coed    | A201   |
| Ed Yarbrough*                                               | 40s – 70s | 57       | Coed    | C124   |
| Grace Place (Tommy & Melissa Wooten) *                      | 40s – 70s | 62       | Coed    | Chapel |
| Dear Daughters (Nancy Dunn)                                 | 50s – 70s | 63       | Women   | A203   |
| Journey (Jeff Vann) *                                       | 50s – 60s | 65       | Coed    | A204   |
| Kenny Beam, Hugh Black, Jim Goodloe, Joe Hutts *            | 50s – 70s | 65       | Coed    | B214   |
| Ken Harms, Mark Neal, Jim Woodbury *                        | 50s – 70s | 67       | Coed    | B211   |
| The Circle (Morlee Maynard, Steve & Carol Smith)*           | 50s – 70s | 67       | Coed    | B114   |
| Discover (Linda Hoss & Bonnie Davis) *                      | 50s – 70s | 68       | Women   | B210   |
|                                                             |           |          |         |        |

\* Denotes hybrid class (meeting on campus & online) For access, please visit fhbc.org/SundaySchool.

# ADULT CLASSES | 9:30AM (CONT.)

| CLASS/TEACHER                                           | AGE RANGE | AVG. AGE | GROUP | ROOM      |
|---------------------------------------------------------|-----------|----------|-------|-----------|
| SENIOR ADULTS                                           |           |          |       |           |
| Larry Thrailkill *                                      | 60+       | 73       | Coed  | Sanctuary |
| Seekers (J. Tillman, T. Gleason, B. Sumners)*           | 60+       | 74       | Coed  | B116      |
| Pat Toth                                                | 60+       | 74       | Women | A106      |
| Christ Alone (Paul White) *                             | 60+       | 75       | Coed  | A103      |
| Coles Memorial (Richard Penney) *                       | 60+       | 76       | Coed  | A200      |
| Good News (Ron Songstad)                                | 70+       | 83       | Coed  | B112      |
| Brotherhood (B. Clouse, B. Haynes, H. Miles, M. Sudeen) | 70+       | 78       | Men   | B118      |
| Ruth Class (Charlotte Young) *                          | 70+       | 84       | Women | A104      |
| Nancy Turner                                            | 70+       | 84       | Women | A105      |

### PRESCHOOL CLASSES | 8:15AM

| CLASS    | AGE                | ROOM |
|----------|--------------------|------|
| Turtles  | Infants / Crawlers | D107 |
| Zebras   | 1 & 2 Year Olds    | D102 |
| Tigers   | 3 & 4 Year Olds    | D111 |
| Cheetahs | Pre-K              | D112 |

# PRESCHOOL CLASSES | 9:30AM

| Turtles    | Infants / Crawlers            | D107 |
|------------|-------------------------------|------|
| Zebras     | 1 & 2 Year Olds               | D102 |
| Crocodiles | Older 2 & Younger 3 Year Olds | D108 |
| Tigers     | Older 3 & Younger 4 Year Olds | D111 |
| Cheetahs   | Older 4 Year Olds & Pre-K     | D112 |

# PRESCHOOL CLASSES | 11AM

| Turtles  | Infants / Crawlers | D107 |
|----------|--------------------|------|
| Zebras   | 1 & 2 Year Olds    | D102 |
| Tigers   | 3 & 4 Year Olds    | D111 |
| Cheetahs | Pre-K              | D112 |

### CHILDREN'S CLASSES | 9:30AM

| CLASS                                        | ROOM |
|----------------------------------------------|------|
| Kindergarten                                 | D212 |
| 1 <sup>st</sup> Grade                        | D209 |
| 2 <sup>nd</sup> Grade                        | D208 |
| 3 <sup>rd</sup> Grade                        | D205 |
| 4 <sup>th</sup> /5 <sup>th</sup> Grade Boys  | D217 |
| 4 <sup>th</sup> /5 <sup>th</sup> Grade Girls | D215 |