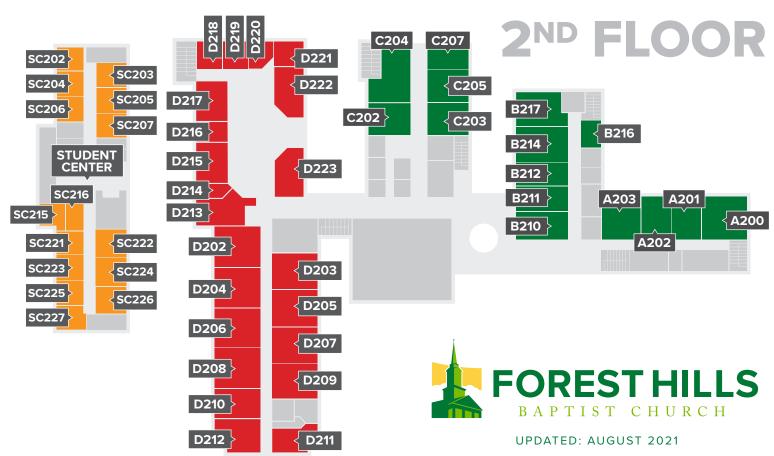

<sup>\*</sup> Denotes hybrid class (meeting on campus & online) For access, please visit fhbc.org/SundaySchool.

| CLASS/TEACHE                                | R                             |        | AGE RANGE                                    | AVG. AGE                                              | GROUP  | ROOM   |  |
|---------------------------------------------|-------------------------------|--------|----------------------------------------------|-------------------------------------------------------|--------|--------|--|
| SENIOR ADULTS                               | 3                             |        |                                              |                                                       |        |        |  |
| Pat Toth                                    |                               |        | 60+                                          | 74                                                    | Women  | A106   |  |
| Coles Memorial (Richard Penney) *           |                               | 60+ 76 |                                              | Coed                                                  | A200   |        |  |
| Brotherhood (Clouse, Haynes, Miles, Sudeen) |                               | 70+ 78 |                                              | Men                                                   | B118   |        |  |
| Ruth Class (Trisha Wood) *                  |                               | 70+    | 84                                           | Women                                                 | A104   |        |  |
| Nancy Turner                                |                               | 70+    | 84                                           | Women                                                 | A105   |        |  |
| ADULT (                                     | CLASSES   11AM                |        |                                              |                                                       |        |        |  |
| Larry Thrailkill *                          |                               | 60+    | 73                                           | Coed                                                  | Chapel |        |  |
| Good News (Ron Songstad)                    |                               | 70+    | 83                                           | Coed                                                  | B116   |        |  |
| PRESCH                                      | OOL CLASSES   8:15            | AM     | СНІІ                                         | LDREN'S C                                             | LASSES | 9:30ам |  |
| CLASS                                       | AGE                           | ROOM   | CLASS                                        |                                                       |        | ROOM   |  |
| Turtles                                     | Infants / Crawlers            | D107   | Kinder                                       | Kindergarten                                          |        |        |  |
| Zebras                                      | 1 & 2 Year Olds               | D102   | 1st Grad                                     | 1st Grade                                             |        |        |  |
| Tigers                                      | 3 & 4 Year Olds               | D111   | 2 <sup>nd</sup> Gra                          | 2 <sup>nd</sup> Grade                                 |        |        |  |
| Cheetahs                                    | Pre-K                         | D112   | 3 <sup>rd</sup> Grad                         | de                                                    |        | D205   |  |
| PRESCHOOL CLASSES   9:30AM                  |                               |        | 4 <sup>th</sup> /5 <sup>th</sup> (           | 4 <sup>th</sup> /5 <sup>th</sup> Grade Boys           |        |        |  |
| Turtles                                     | Infants / Crawlers            | D107   | 4 <sup>th</sup> /5 <sup>th</sup> Grade Girls |                                                       |        |        |  |
| Zebras                                      | 1 & 2 Year Olds               | D102   | STUDENT CLASSES   9:30AM                     |                                                       |        |        |  |
| Crocodiles                                  | Older 2 & Younger 3 Year Olds | D108   | All m                                        | All middle and high school classes are in the Student |        |        |  |
| Tigers                                      | Older 3 & Younger 4 Year Olds | D111   | CLASS                                        | CLASS                                                 |        |        |  |
| Cheetahs                                    | Older 4 Year Olds & Pre-K     | D112   | 6 <sup>th</sup> Grad                         | SC202                                                 |        |        |  |
| PRESCHOOL CLASSES   11AM                    |                               |        | 6 <sup>th</sup> /7 <sup>th</sup> (           | SC206                                                 |        |        |  |
| Turtles                                     | Infants / Crawlers            | D107   | 7 <sup>th</sup> Grade Guys                   |                                                       |        | SC204  |  |
| Zebras                                      | 1 & 2 Year Olds               | D102   | 8 <sup>th</sup> Grad                         | SC205                                                 |        |        |  |
| Tigers                                      | 3 & 4 Year Olds               | D111   | 8 <sup>th</sup> Grad                         | SC203                                                 |        |        |  |
| Cheetahs                                    | Pre-K                         | D112   |                                              | Grade Girls                                           |        | SC224  |  |
|                                             |                               |        |                                              | le Guys                                               |        | SC227  |  |
|                                             |                               |        |                                              | ade Guys                                              |        | SC225  |  |
|                                             |                               |        |                                              | de Guys                                               |        | SC223  |  |
|                                             |                               |        | 11 <sup>™</sup> Gra                          | de Girls                                              |        | SC222  |  |

12<sup>th</sup> Grade Girls

SC215