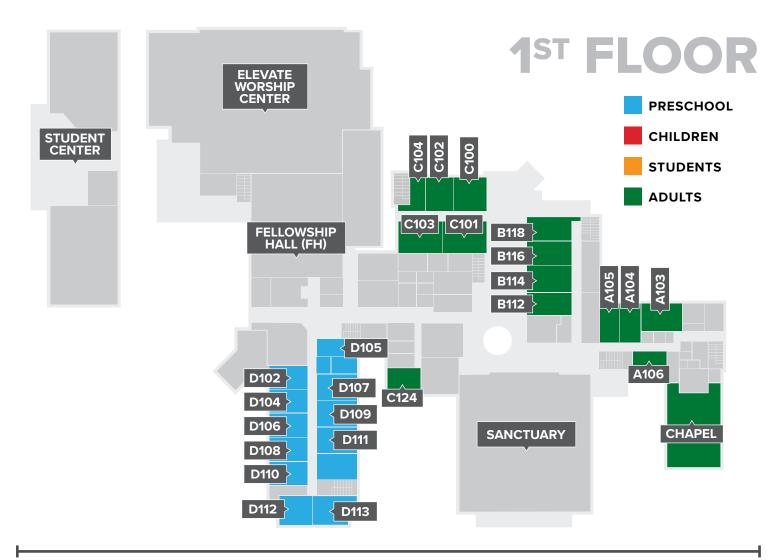

Online Adult Sunday School Class Options Available!

For access, please visit fhbc.org/SundaySchool.

| CLASS/TEACHER                                               | AGE RANGE | AVG. AGE | GROUP   | ROOM   |
|-------------------------------------------------------------|-----------|----------|---------|--------|
| MEDIAN ADULTS                                               | AGE RANGE | AVG. AGE | GROUP   | ROOM   |
| Ken Harms, Mark Neal, Jim Woodbury *                        | 50s – 70s | 67       | Coed    | B214   |
| SENIOR ADULTS                                               |           | <u> </u> |         |        |
| Larry Thrailkill*                                           | 60+       | 73       | Coed    | Chapel |
| Seekers (J. Tillman, T. Gleason, R. Sellwood, B. Sumners)*  | 60+       | 74       | Coed    | B116   |
| Christ Alone (Paul White) *                                 | 60+       | 75       | Coed    | A103   |
| ADULT CLASSES   9:30am                                      |           |          |         |        |
| YOUNG ADULTS                                                |           |          |         |        |
| College Aged (Andi Hauk, Matt & Julianne Longworth)         | 18 – 22   | 20       | Coed    | C102   |
| Young Single Professionals (Jonathan Howe)                  | 20s – 30s | 26       | Coed    | C100   |
| Young Marrieds 1 (Gary & Brenda Hauk, Ryan & Julie Jones)   | 20s – 30s | 28       | Coed    | C103   |
| Young Marrieds 2 (Emmitt & Heidi Beall)                     | 20s – 30s | NEW      | Coed    | C101   |
| MEDIAN ADULTS                                               |           |          |         |        |
| Rob Pautienus, Tommy White                                  | 30s       | 36       | Coed    | C202   |
| Hagan Stone*                                                | 30s – 40s | 40       | Coed    | C203   |
| Singles / Single Moms                                       | 30s – 40s | 41       | Women   | C204   |
| Richard Girdler                                             | 30s – 40s | 42       | Coed    | C205   |
| LaVerne Baugher                                             | 35 – 60   | NEW      | Men     | B216   |
| Building Faith & Family (Bob Horton, Rob Ivy, Jeremy Smith) | 40s – 50s | 48       | Coed    | A202   |
| Ted Murphy, William Summey                                  | 40s – 60s | 52       | Coed    | B217   |
| Hugh & Jamie Inman *                                        | 50s       | 56       | Singles | B212   |
| Tony Blankenship                                            | 50s – 60s | 56       | Coed    | C207   |
| Chris Brown, Ralph Hildabrand*                              | 50s – 60s | 56       | Coed    | A201   |
| Ed Yarbrough*                                               | 40s – 70s | 57       | Coed    | C124   |
| Grace Place (Kevin Wood)*                                   | 40s – 70s | 62       | Coed    | Chapel |
| Dear Daughters (Nancy Dunn)                                 | 50s – 70s | 63       | Women   | A203   |
| Journey (Jeff Vann)                                         | 50s – 60s | 65       | Coed    | B112   |
| Kenny Beam, Hugh Black, Jim Goodloe, Joe Hutts*             | 50s – 70s | 65       | Coed    | B214   |
| The Circle (Morlee Maynard, Steve & Carol Smith)*           | 50s – 70s | 67       | Coed    | B114   |
| Discover (Linda Hoss & Bonnie Davis) *                      | 50s – 70s | 68       | Women   | B210   |

<sup>\*</sup> Denotes hybrid class (meeting on campus & online) For access, please visit fhbc.org/SundaySchool.

| CLASS/TEACHE                                | R                             |        | AGE RANGE                                    | AVG. AGE                                              | GROUP  | ROOM   |  |
|---------------------------------------------|-------------------------------|--------|----------------------------------------------|-------------------------------------------------------|--------|--------|--|
| SENIOR ADULTS                               | 3                             |        |                                              |                                                       |        |        |  |
| Pat Toth                                    |                               |        | 60+                                          | 74                                                    | Women  | A106   |  |
| Coles Memorial (Richard Penney) *           |                               | 60+ 76 |                                              | Coed                                                  | A200   |        |  |
| Brotherhood (Clouse, Haynes, Miles, Sudeen) |                               | 70+ 78 |                                              | Men                                                   | B118   |        |  |
| Ruth Class (Trisha Wood) *                  |                               | 70+    | 84                                           | Women                                                 | A104   |        |  |
| Nancy Turner                                |                               | 70+    | 84                                           | Women                                                 | A105   |        |  |
| ADULT (                                     | CLASSES   11AM                |        |                                              |                                                       |        |        |  |
| Larry Thrailkill *                          |                               | 60+    | 73                                           | Coed                                                  | Chapel |        |  |
| Good News (Ron Songstad)                    |                               | 70+    | 83                                           | Coed                                                  | B116   |        |  |
| PRESCH                                      | OOL CLASSES   8:15            | AM     | СНІІ                                         | LDREN'S C                                             | LASSES | 9:30ам |  |
| CLASS                                       | AGE                           | ROOM   | CLASS                                        |                                                       |        | ROOM   |  |
| Turtles                                     | Infants / Crawlers            | D107   | Kinder                                       | Kindergarten                                          |        |        |  |
| Zebras                                      | 1 & 2 Year Olds               | D102   | 1st Grad                                     | 1st Grade                                             |        |        |  |
| Tigers                                      | 3 & 4 Year Olds               | D111   | 2 <sup>nd</sup> Gra                          | 2 <sup>nd</sup> Grade                                 |        |        |  |
| Cheetahs                                    | Pre-K                         | D112   | 3 <sup>rd</sup> Grad                         | de                                                    |        | D205   |  |
| PRESCHOOL CLASSES   9:30AM                  |                               |        | 4 <sup>th</sup> /5 <sup>th</sup> (           | 4 <sup>th</sup> /5 <sup>th</sup> Grade Boys           |        |        |  |
| Turtles                                     | Infants / Crawlers            | D107   | 4 <sup>th</sup> /5 <sup>th</sup> Grade Girls |                                                       |        |        |  |
| Zebras                                      | 1 & 2 Year Olds               | D102   | STUDENT CLASSES   9:30AM                     |                                                       |        |        |  |
| Crocodiles                                  | Older 2 & Younger 3 Year Olds | D108   | All m                                        | All middle and high school classes are in the Student |        |        |  |
| Tigers                                      | Older 3 & Younger 4 Year Olds | D111   | CLASS                                        | CLASS                                                 |        |        |  |
| Cheetahs                                    | Older 4 Year Olds & Pre-K     | D112   | 6 <sup>th</sup> Grad                         | SC202                                                 |        |        |  |
| PRESCHOOL CLASSES   11AM                    |                               |        | 6 <sup>th</sup> /7 <sup>th</sup> (           | SC206                                                 |        |        |  |
| Turtles                                     | Infants / Crawlers            | D107   | 7 <sup>th</sup> Grade Guys                   |                                                       |        | SC204  |  |
| Zebras                                      | 1 & 2 Year Olds               | D102   | 8 <sup>th</sup> Grad                         | SC205                                                 |        |        |  |
| Tigers                                      | 3 & 4 Year Olds               | D111   | 8 <sup>th</sup> Grad                         | SC203                                                 |        |        |  |
| Cheetahs                                    | Pre-K                         | D112   |                                              | Grade Girls                                           |        | SC224  |  |
|                                             |                               |        |                                              | le Guys                                               |        | SC227  |  |
|                                             |                               |        |                                              | ade Guys                                              |        | SC225  |  |
|                                             |                               |        |                                              | de Guys                                               |        | SC223  |  |
|                                             |                               |        | 11 <sup>™</sup> Gra                          | de Girls                                              |        | SC222  |  |