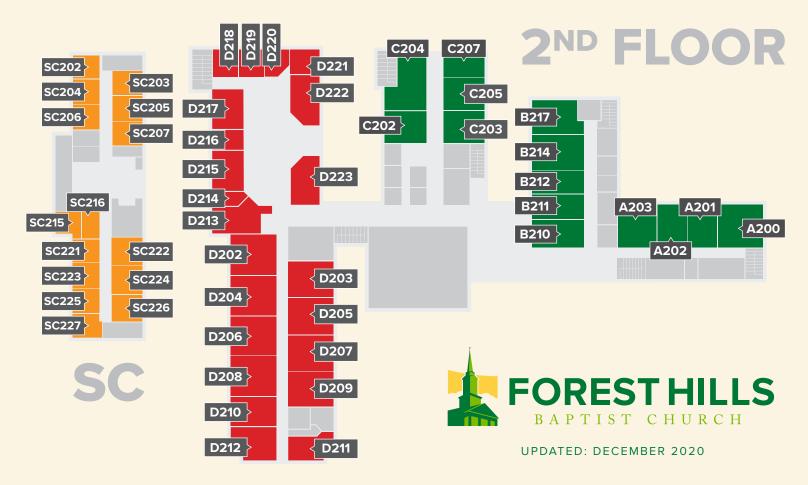

# Online Sunday School class options now available!

For online access please visit fhbc.org/SSonline.

| ADULT CLASSES ON CAMPUS                                   | 9:45ам                                      |          |         |             |
|-----------------------------------------------------------|---------------------------------------------|----------|---------|-------------|
| CLASS/TEACHER                                             | AGE RANGE                                   | AVG. AGE | GROUP   | ROOM        |
| YOUNG ADULTS                                              |                                             |          |         |             |
| College (Matt & Julianne Longworth)*                      | Late Teens – 20s                            | 22       | Coed    | C102        |
| Young Single Professionals (Jonathan Howe)*               | 20s – 30s                                   | 27       | Coed    | C100        |
| Gary & Brenda Hauk, Ryan & Julie Jones*                   | Engaged & Newly Married                     | 28       | Coed    | C103        |
| Rob Pautienus, Tommy White *                              | Late 20s/30s, Married,<br>w/ & w/o Children | 35       | Coed    | C101        |
| MEDIAN ADULTS                                             |                                             |          |         |             |
| Hagan Stone *                                             | 30s – 40s                                   | 38       | Coed    | C203        |
| Richard Girdler*                                          | 30s – 40s                                   | 41       | Coed    | C205        |
| Building Faith & Family*                                  | 40s                                         | 46       | Coed    | C204        |
| Bob Horton *                                              | 40s – 50s                                   | 49       | Coed    | A202        |
| Hugh & Jamie Inman *                                      | 40s – 50s                                   | 53       | Singles | B212        |
| Chris Brown, Ralph Hildabrand *                           | 40s – 50s                                   | 55       | Coed    | A201        |
| Ted Murphy, William Summey *                              | 40s – 60s                                   | 52       | Coed    | B217        |
| Ed Yarbrough*                                             | 40s – 70s                                   | 57       | Coed    | C124        |
| Grace Place (Kevin Wood) *                                | 40s – 70s                                   | 61       | Coed    | Choir Suite |
| Tony Blankenship *                                        | 50s – 60s                                   | 56       | Coed    | A103        |
| Journey (Jeff Vann)*                                      | 50s – 60s                                   | 63       | Coed    | A105        |
| Dear Daughters (Nancy Dunn) *                             | 50s – 70s                                   | 63       | Women   | A203        |
| Ken Harms, Jim Woodbury*                                  | 50s – 70s                                   | 65       | Coed    | B214        |
| Kenny Beam, Hugh Black, Jim Goodloe, Joe Hutts*           | 50s – 70s                                   | 65       | Coed    | B211        |
| The Circle (Morlee Maynard, Steve & Carol Smith)*         | 50s – 70s                                   | 65       | Coed    | C202        |
| Discover (Linda Hoss & Bonnie Davis) *                    | 50s – 70s                                   | 69       | Women   | B210        |
| SENIOR ADULTS                                             |                                             |          |         |             |
| Pat Toth                                                  | 60s – 70s                                   | 68       | Women   | A106        |
| Larry Thrailkill *                                        | 60s – 80s                                   | 73       | Coed    | Chapel      |
| Coles Memorial (Richard Penney) *                         | 60+                                         | 75       | Coed    | A200        |
| Christ Alone (Paul White)                                 | 60+                                         | 75       | Coed    | B112        |
| Seekers (J. Tillman, T. Gleason, R. Sellwood, B. Sumners) | * 60+                                       | 76       | Coed    | B114        |
| Moti Sudeen                                               | 70+                                         | 78       | Men     | B118        |
| Good News (Ron Songstad)                                  | 70+                                         | 82       | Coed    | B116        |
| Ruth Class (Trisha Wood) *                                | 70+                                         | 83       | Women   | A104        |

## CHILDREN'S CLASSES | 9:45AM

| CLASS                                        | ROOM |
|----------------------------------------------|------|
| Kindergarten                                 | D210 |
| 1 <sup>st</sup> Grade                        | D209 |
| 2 <sup>nd</sup> Grade                        | D208 |
| 3 <sup>rd</sup> Grade                        | D205 |
| 4 <sup>th</sup> Grade Boys                   | D217 |
| 4 <sup>th</sup> /5 <sup>th</sup> Grade Girls | D215 |
| 5 <sup>th</sup> Grade Boys                   | D223 |

### STUDENT CLASSES | 9:45AM

| All middle and high school classes are in the Student Center. |       |  |
|---------------------------------------------------------------|-------|--|
| CLASS                                                         | ROOM  |  |
| 6 <sup>th</sup> Grade Guys                                    | SC202 |  |
| 6 <sup>th</sup> Grade Girls                                   | SC206 |  |
| 7 <sup>th</sup> Grade Guys                                    | SC204 |  |
| 7 <sup>th</sup> /8 <sup>th</sup> Grade Girls                  | SC205 |  |
| 8 <sup>th</sup> Grade Guys                                    | SC203 |  |
| 9 <sup>th</sup> Grade Girls                                   | SC226 |  |
| 9 <sup>th</sup> Grade Guys                                    | SC225 |  |
| 10 <sup>th</sup> Grade Girls                                  | SC224 |  |
| 10 <sup>th</sup> /11 <sup>th</sup> Grade Guys                 | SC223 |  |
| 11 <sup>th</sup> Grade Girls                                  | SC222 |  |
| 12 <sup>th</sup> Grade Guys                                   | SC221 |  |
| 12 <sup>th</sup> Grade Girls                                  | SC215 |  |