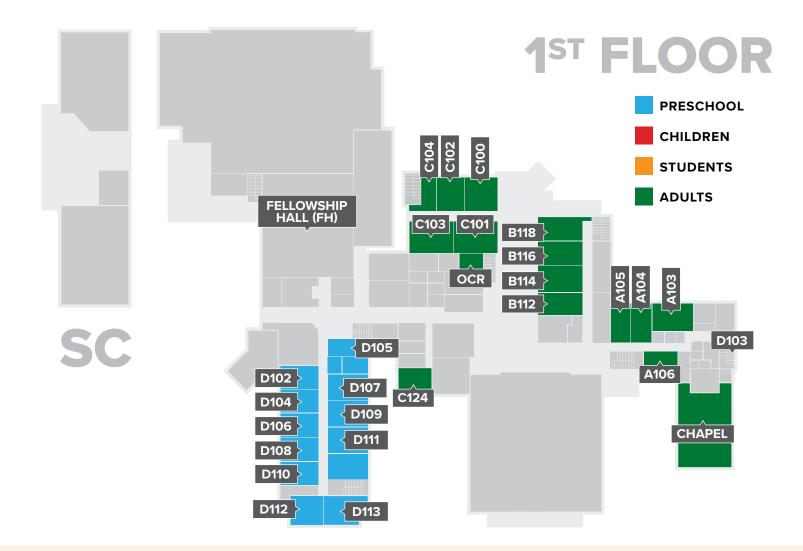

# Online Sunday School class options now available!

For online access please visit fhbc.org/SSonline.

| ADULT CLASSES ON CAMPUS                                   | 9:45ам                                      |          |         |             |
|-----------------------------------------------------------|---------------------------------------------|----------|---------|-------------|
| CLASS/TEACHER                                             | AGE RANGE                                   | AVG. AGE | GROUP   | ROOM        |
| YOUNG ADULTS                                              |                                             |          |         |             |
| College (Matt & Julianne Longworth)*                      | Late Teens – 20s                            | 22       | Coed    | C102        |
| Young Single Professionals (Jonathan Howe)*               | 20s – 30s                                   | 27       | Coed    | C100        |
| Gary & Brenda Hauk, Ryan & Julie Jones*                   | Engaged & Newly Married                     | 28       | Coed    | C103        |
| Rob Pautienus, Tommy White *                              | Late 20s/30s, Married,<br>w/ & w/o Children | 35       | Coed    | C101        |
| MEDIAN ADULTS                                             |                                             |          |         |             |
| Hagan Stone *                                             | 30s – 40s                                   | 38       | Coed    | C203        |
| Richard Girdler*                                          | 30s – 40s                                   | 41       | Coed    | C205        |
| Building Faith & Family*                                  | 40s                                         | 46       | Coed    | C204        |
| Bob Horton *                                              | 40s – 50s                                   | 49       | Coed    | A202        |
| Hugh & Jamie Inman *                                      | 40s – 50s                                   | 53       | Singles | B212        |
| Chris Brown, Ralph Hildabrand *                           | 40s – 50s                                   | 55       | Coed    | A201        |
| Ted Murphy, William Summey *                              | 40s – 60s                                   | 52       | Coed    | B217        |
| Ed Yarbrough*                                             | 40s – 70s                                   | 57       | Coed    | C124        |
| Grace Place (Kevin Wood) *                                | 40s – 70s                                   | 61       | Coed    | Choir Suite |
| Tony Blankenship *                                        | 50s – 60s                                   | 56       | Coed    | A103        |
| Journey (Jeff Vann)*                                      | 50s – 60s                                   | 63       | Coed    | A105        |
| Dear Daughters (Nancy Dunn) *                             | 50s – 70s                                   | 63       | Women   | A203        |
| Ken Harms, Jim Woodbury*                                  | 50s – 70s                                   | 65       | Coed    | B214        |
| Kenny Beam, Hugh Black, Jim Goodloe, Joe Hutts*           | 50s – 70s                                   | 65       | Coed    | B211        |
| The Circle (Morlee Maynard, Steve & Carol Smith)*         | 50s – 70s                                   | 65       | Coed    | C202        |
| Discover (Linda Hoss & Bonnie Davis) *                    | 50s – 70s                                   | 69       | Women   | B210        |
| SENIOR ADULTS                                             |                                             |          |         |             |
| Pat Toth                                                  | 60s – 70s                                   | 68       | Women   | A106        |
| Larry Thrailkill *                                        | 60s – 80s                                   | 73       | Coed    | Chapel      |
| Coles Memorial (Richard Penney) *                         | 60+                                         | 75       | Coed    | A200        |
| Christ Alone (Paul White)                                 | 60+                                         | 75       | Coed    | B112        |
| Seekers (J. Tillman, T. Gleason, R. Sellwood, B. Sumners) | * 60+                                       | 76       | Coed    | B114        |
| Moti Sudeen                                               | 70+                                         | 78       | Men     | B118        |
| Good News (Ron Songstad)                                  | 70+                                         | 82       | Coed    | B116        |
| Ruth Class (Trisha Wood) *                                | 70+                                         | 83       | Women   | A104        |

#### PRESCHOOL CLASSES | 8:30AM

| CLASS      | AGE                | ROOM |
|------------|--------------------|------|
| Turtles    | Infants / Crawlers | D107 |
| Zebras     | One Year Olds      | D102 |
| Crocodiles | Two Year Olds      | D108 |
| Tigers     | Three Year Olds    | D111 |
| Cheetahs   | Fours/PreK         | D112 |

#### PRESCHOOL CLASSES | 9:45AM

| CLASS                  | AGE                | ROOM |
|------------------------|--------------------|------|
| Baby Bears / Turtles   | Infants / Crawlers | D107 |
| Zebras / Monkeys       | One Year Olds      | D102 |
| Elephants / Crocodiles | Two Year Olds      | D108 |
| Lions / Tigers         | Three Year Olds    | D111 |
| Pandas / Cheetahs      | Fours/PreK         | D112 |

#### PRESCHOOL CLASSES | 11:10AM

| CLASS      | AGE                | ROOM |
|------------|--------------------|------|
| Turtles    | Infants / Crawlers | D107 |
| Zebras     | One Year Olds      | D102 |
| Crocodiles | Two Year Olds      | D108 |
| Tigers     | Three Year Olds    | D111 |
| Cheetahs   | Fours/PreK         | D112 |